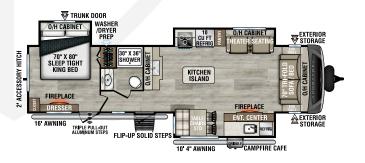

Designed for Campers by Campers!





STT333VFK UVW - 9,100 lbs. | Exterior Length - 36'10" | Sleeps - 4



2025

**STT333VMI** UVW - 9,010 lbs. | Exterior Length - 36' 10" | Sleeps - 4

## 2025 SPORTTREK TOURING EDITION



STT336VRK

٨

UVW - 9,020 lbs. | Exterior Length - 37' 8" | Sleeps - 4



## STT343VBH

UVW - 9,050 lbs. | Exterior Length - 37' 10" | Sleeps - 11



## Shipshewana, IN 46565 985 N 900 W www.venture-rv.com

right to change specifications, design, price and equipment without notice, and assumes no responsibility for any error in this literature Some items shown are not included as standard or optional equipment. ©2024 Venture RV, a division of K. Z., Inc. All Rights Reserved | 10/14/24 | 5M

Dealer: