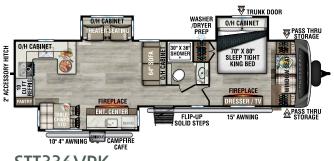

## 2025 SPORTTREK TOURING EDITION

STT336VRK

٨

UVW - 9,020 lbs. | Exterior Length - 37' 8" | Sleeps - 4