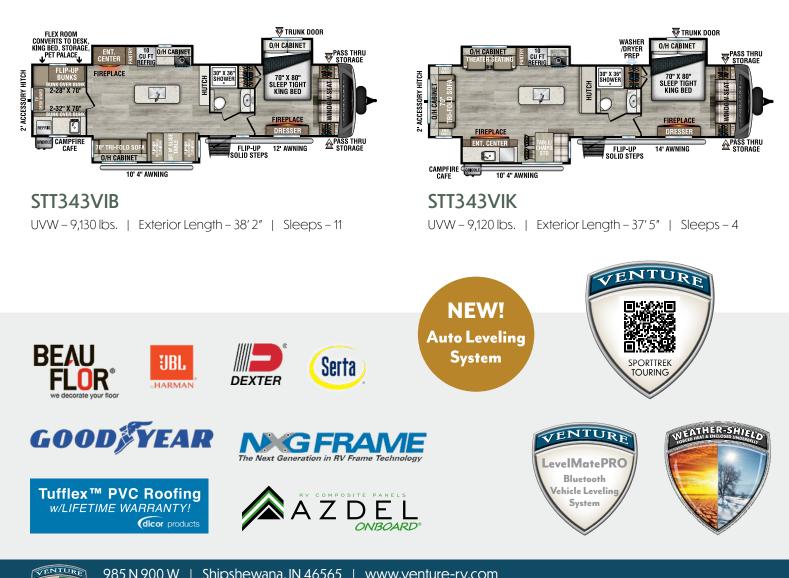

## Shipshewana, IN 46565 985 N 900 W www.venture-rv.com

right to change specifications, design, price and equipment without notice, and assumes no responsibility for any error in this literature Some items shown are not included as standard or optional equipment. ©2024 Venture RV, a division of K. Z., Inc. All Rights Reserved | 10/14/24 | 5M