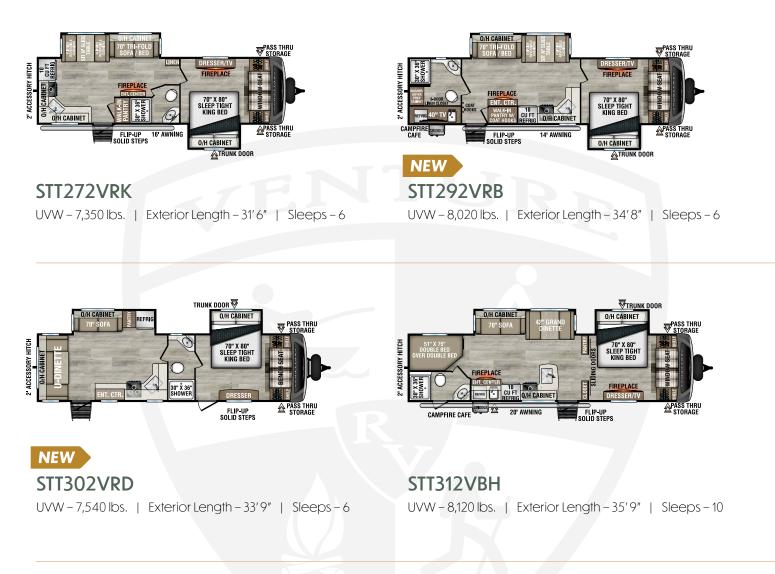

Designed for Campers by Campers!

STT333VFK UVW - 9,100 lbs. | Exterior Length - 36'10" | Sleeps - 4

2025

**STT333VMI** UVW - 9,010 lbs. | Exterior Length - 36' 10" | Sleeps - 4