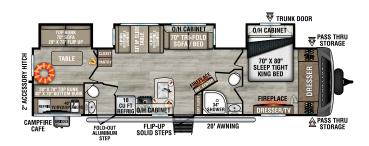

Designed for Campers by Campers!





STT333VFK UVW - 9,100 lbs. | Exterior Length - 36'10" | Sleeps - 4



2025

**STT333VMI** UVW - 9,010 lbs. | Exterior Length - 36' 10" | Sleeps - 4

## 2025 SPORTTREK TOURING EDITION



STT336VRK

٨

UVW - 9,020 lbs. | Exterior Length - 37' 8" | Sleeps - 4



## STT343VBH

UVW - 9,050 lbs. | Exterior Length - 37' 10" | Sleeps - 11



## Shipshewana, IN 46565 985 N 900 W www.venture-rv.com

right to change specifications, design, price and equipment without notice, and assumes no responsibility for any error in this literature Some items shown are not included as standard or optional equipment. ©2024 Venture RV, a division of K. Z., Inc. All Rights Reserved | 10/14/24 | 5M

Dealer: