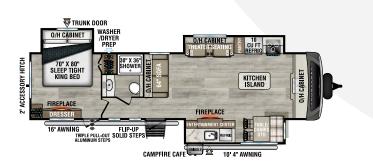

Designed for Campers by Campers!

STT333VFK UVW - 9,100 lbs. | Exterior Length - 36'10" | Sleeps - 4

2025

**STT333VMI** UVW - 9,010 lbs. | Exterior Length - 36' 10" | Sleeps - 4